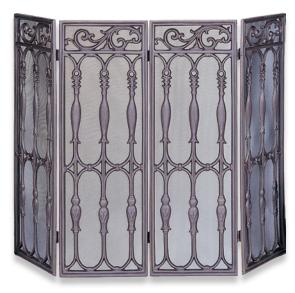

### Pewter

S-1699

S-1696

Single Panel Pewter Screen with Doors 33" High x 44" Wide (19 lbs.)

S-1699 3 Panel Pewter Screen with Reeds 30" High x 49" Wide (23.1 lbs.)

**S-1696** 3 Panel Pewter Mission Screen with Handles